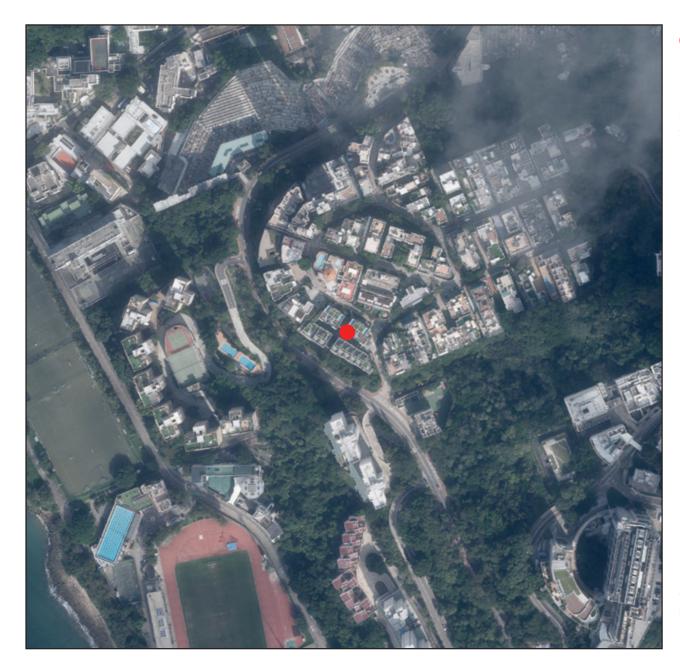

## AERIAL PHOTOGRAPH OF THE DEVELOPMENT

發展項目的鳥瞰照片

Location of the Development
發展項目的位置

Extracted from the aerial photo taken by the Survey and Mapping Office of the Lands Department at a flying height of 6,900 feet, photo No. E166347C, dated 30th November 2022. 摘錄自地政總署測繪處於2022年11月30日在6,900呎飛行高度拍攝之鳥瞰照片,編號為E166347C。

Survey and Mapping Office, Lands Department, The Government of HKSAR © Copyright reserved - reproduction by permission only. 香港特別行政區政府地政總署測繪處 © 版權所有,未經許可,不得複製。

## Note:

- 1. The aerial photograph is available for free inspection during normal office hours at the sales office.
- 2. Due to technical reasons (such as the irregular shape of the Development), the aerial photograph shows more than the area required under the Residential Properties (First-hand Sales) Ordinance.
- 3. The Vendor advises prospective purchaser to conduct an on-site visit for a better understanding of the Development site, its surrounding environment and the public facilities nearby.

## 備註:

- 1. 該鳥瞰照片存於售樓處,於正常辦公時間內供免費查閱。
- 2. 因技術原因(例如發展項目之不規則形狀),鳥瞰照片所顯示之範圍多於《一手住宅物業銷售條例》所要求。
- 3. 賣方亦建議準買家到有關發展地盤實地考察,以對該發展地盤,其周邊地區環境及附近的公共設施有較佳了解。