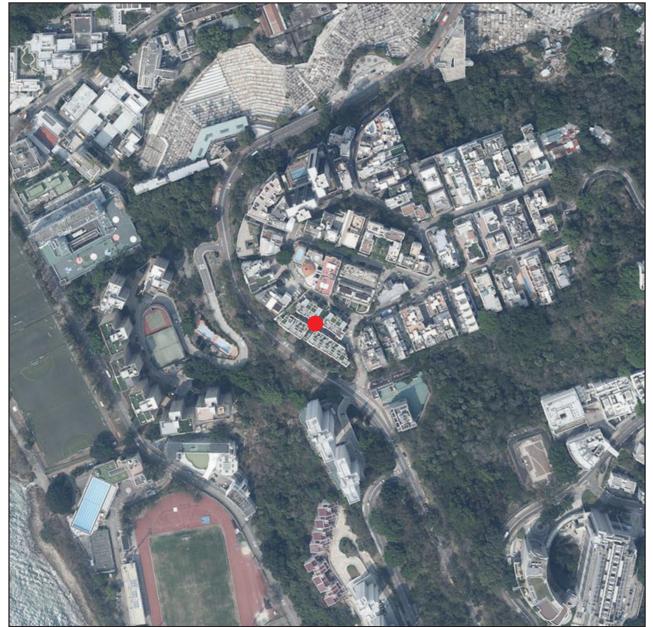

## AERIAL PHOTOGRAPH OF THE DEVELOPMENT 發展項目的鳥瞰照片

Location of the Development 發展項目的位置

Extracted from the aerial photo taken by the Survey and Mapping Office of the Lands Department at a flying height of 6,000 feet, photo No. E219039C, dated 8th March 2024. 摘錄自地政總署測繪處於2024年3月8日在6,000呎飛行高度拍攝之鳥瞰照片,編號為E219039C。

Survey and Mapping Office, Lands Department, The Government of HKSAR © Copyright reserved reproduction by permission only. 香港特別行政區政府地政總署測繪處 © 版權所有,未經許可,不得複製。

Note:

- 1. The aerial photograph is available for free inspection during normal office hours at the sales office.
- 2. Due to technical reasons (such as the irregular shape of the Development), the aerial photograph shows more than the area required under the Residential Properties (First-hand Sales) Ordinance.
- 3. The Vendor advises prospective purchaser to conduct an on-site visit for a better understanding of the Development site, its surrounding environment and the public facilities nearby.

備註:

- 1. 該鳥瞰照片存於售樓處,於正常辦公時間內供免費查閱。
- 2. 因技術原因(例如發展項目之不規則形狀),鳥瞰照片所顯示之範圍多於《一手住宅物業銷售條例》所要求。
- 3. 賣方亦建議準買家到有關發展地盤實地考察,以對該發展地盤,其周邊地區環境及附近的公共設施有較佳了解。